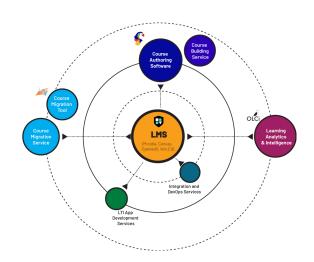

### The EdTech Solar System

We like to think about your LMS as the "Sun" of your learning ecosystem. Around it there are several support services, platforms and tools that you need to make learning more productive, efficient, engaging and successful for your learners. Our solutions and services are here to help.