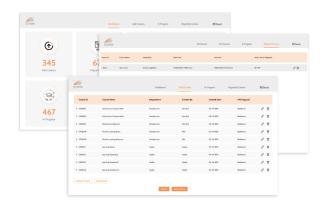

#### Reporting

Crane generates a report for every course migrated capturing any errors encountered.

#### Self-Service

Allows course content managers to migrate and uplift courses via a userfriendly interface.

### **Course Uplift**

Crane automates course uplift via an intelligent templating system, allowing per-course templates.

#### **Mass Migration**

Crane can scale up to handle large volumes of courses: Tested at 2,500 courses per day.

Crystal Delta belongs to a new breed of companies that are set on proving that small companies can do big things. Applying extreme ownership, our daily driving purpose is delivering pragmatic technology solutions in Education. Learn more at www.crystaldelta.com/edu