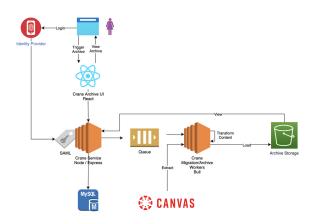

## **Browsable Archiving Services**

The Crystal Delta Course Archiving Service workflow highlights the key inputs and the responsibility of the teams from analysis to publish.

## Service Workflow

Part of our Learnscape products and services, the Course Archiving Service assists education institutions with the important task of moving courses and related content from a traditional LMS into an archive for long-term storage. This will reduce licensing and hosting related costs, ensure 24/7 accessibility and provide with course restortion capability.