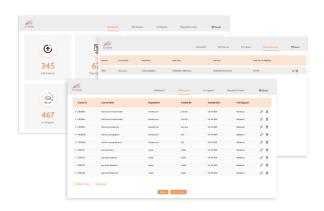

#### Reporting

Crane generates a report for every course migrated capturing any errors encountered.

#### Self-Service

Allows course content managers to migrate and uplift courses via a userfriendly interface.

### **Course Uplift**

Crane automates course uplift via an intelligent templating system, allowing per-course templates.

#### **Mass Migration**

Crane can scale up to handle large volumes of courses: Tested at 2,500 courses per day.

Crystal Delta belongs to a new breed of companies that are set on proving that small companies can do big things. Applying extreme ownership, our daily driving purpose is delivering pragmatic technology solutions in Education. Learn more at www.crystaldelta.com/edu